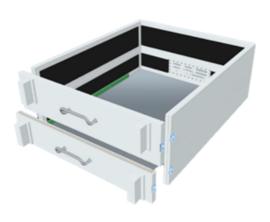

#### **Product Communications**

- LIN
- CAN
- CANBUS-FD
- **MeL**iBu

Typical application

Max. PCB size

Min. PCB width

**Component top side clearance** 

Component bottomside clearance

Drive force (nominal)

Recommended/Max test points

Handling time (machine cycle)

Fixture exchange time

Dimensions (length)

Dimensions (width)

Dimensions (height)

Weight

Rackeable/Instrumentation space

Interface type

Machine control

Machine communication

Electrical power

Pneumatic requirements

**CE** approved

Fixtures