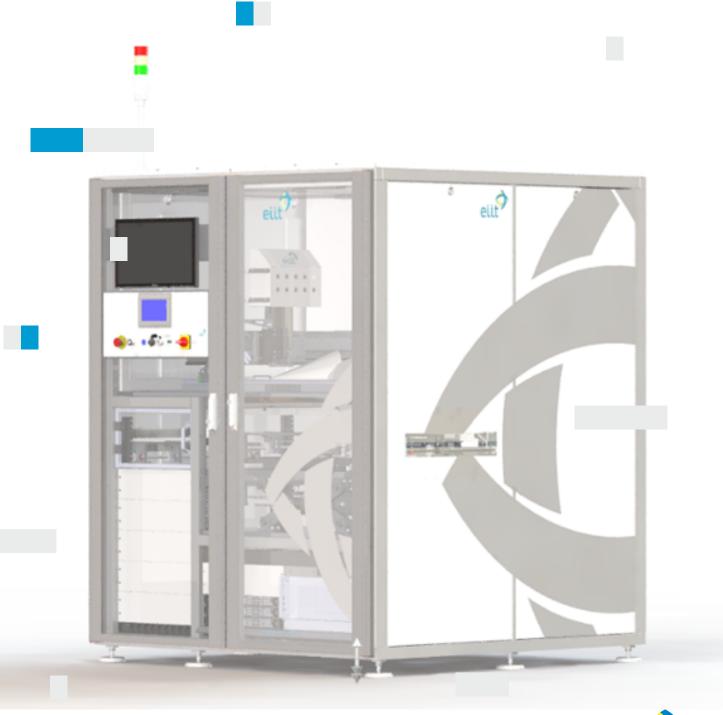

## CILS-1500

LED CALIBRATION IN-LINE SYSTEM

### The CILS-1500 is the perfect solution for Light Calibration of LED's.

Designed to your exact needs, it makes it easy to calibrate a large number of LED's, in a variety of large panels and future expandability.

Wide range of PCB dimensions, high handling speed, fast and easy setup, facilitated product changeover, flexible and adapted to different electronic test technologies, the CILS-1500 will be the best choice for your In Line testing needs.

\*Calibration: Correction of slight variations in colour and intensity between LED's among production.

- Dual Heads working in parallel
- Multiple Optical Microdpheres
- Multiple Linear Power Source lines
- Multiple Independent LIN BUS
- NI TestStand Sw architecture
- MS SQL Server Traceability