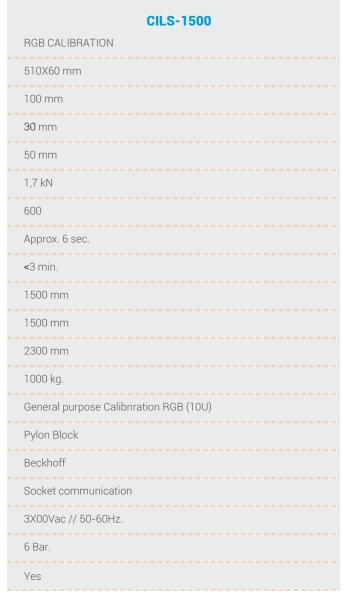

#### **Product Communications**

- LIN
- CAN
- CANBUS-FD
- **MeL**iBu

Typical application

Max. PCB size

Min. PCB width

**Component top side clearance** 

Component bottomside clearance

Drive force (nominal)

Recommended/Max test points

Handling time (machine cycle)

Fixture exchange time

Dimensions (length)

Dimensions (width)

Dimensions (height)

Weight

Rackeable/Instrumentation space

Interface type

Machine control

Machine communication

Electrical power

Pneumatic requirements

**CE** approved

Fixtures