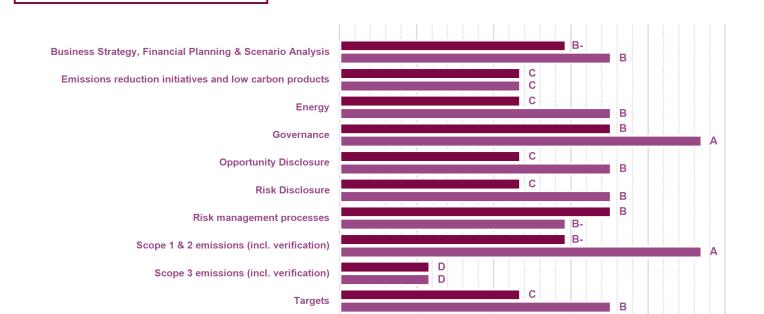

## **CATEGORY SCORES**

If a company scored a C or below, they will not have been scored for Management or Leadership points (the dark purple line represents this).

Please download the 'CDP Scoring Introduction' for more information.

## CATEGORY SCORES BENCHMARKING

**Activity Group Average** 

С

B-

Scenario analysis Yes, qualitative, but we plan to add quantitative in the next two years

Value chain engagement

Each category score in the bar chart represents the progression within each scoring level. Some categories have not been included for category score breakdown as either not enough questions feed into these categories to give a representative score or they are not scored at both Management and Leadership levels. Scoring categories are groupings of questions by topic. They are sub-groups of the 2023 questionnaire modules and are consistent across all sectors. Weighting applied to each category varies across sectors to highlight the areas most important to environmental stewardship in specific sectors.