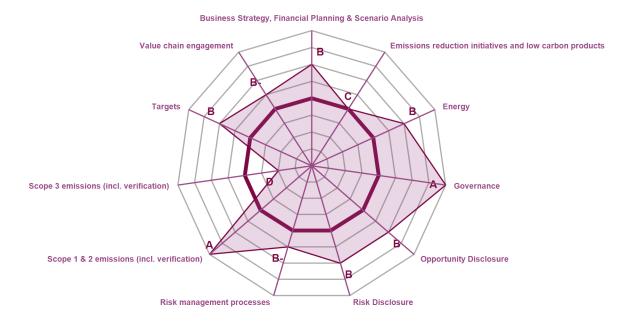

## **CATEGORY SCORES**

If a company scored a C or below, they will not have been scored for Management or Leadership points (the dark purple line represents this).

Please download the 'CDP Scoring Introduction' for more information.

## CATEGORY SCORES BENCHMARKING

**Activity Group Average** 

С

B-

Scenario analysis Yes, qualitative, but we plan to add quantitative in the next two years

Value chain engagement

Each category score in the bar chart represents the progression within each scoring level. Some categories have not been included for category score breakdown as either not enough questions feed into these categories to give a representative score or they are not scored at both Management and Leadership levels. Scoring categories are groupings of questions by topic. They are sub-groups of the 2023 questionnaire modules and are consistent across all sectors. Weighting applied to each category varies across sectors to highlight the areas most important to environmental stewardship in specific sectors.