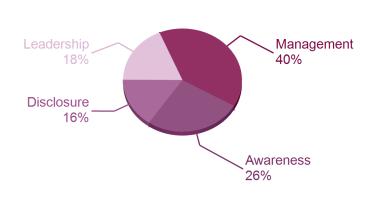

## **ACTIVITY GROUP PERFORMANCE**

**Electrical & electronic equipment** 

Your company is amongst 40% of companies that reached Management level in your Activity Group.

A sample of A-list companies from your Activity Group: